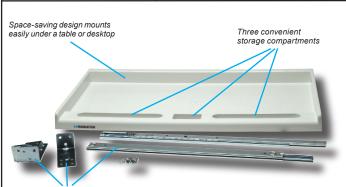

## QUICK INSTALL ODFL 421683

Thank you for your purchase of this MANHATTAN® Keyboard Drawer, Model 421683.

With its under-desk mount design and smooth spring-lock slides, this sturdy drawer provides reliable. space-saving convenience that helps make your workstation more efficient.

Heavy-duty steel hardware includes smooth spring-lock slides for easy movement — See the enclosed instruction sheet for the actual mounting procedure.

## Dimensions

- Installed: 9 x 55 x 33 cm (3.5 x 21.65 x 13 in.)
- Keyboard compartment: 3 x 53 x 25 cm

(1 x 20.85 x 9.75 in.)

- Weight: 1.4 kg (3 lbs.)
- · Installation hardware and instructions included