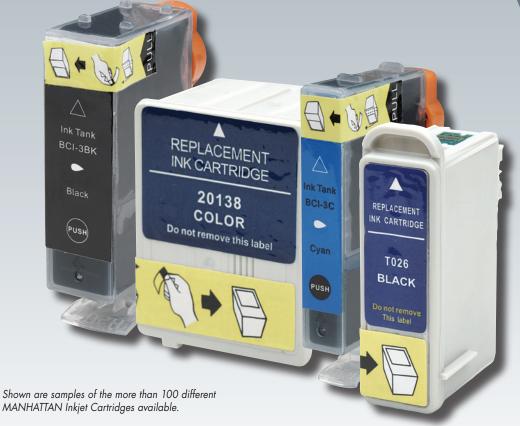

# **Inkjet Cartridge**

## Quality without the added cost.

Designed and manufactured for compatibility with many Canon and Epson inkjet printers,\* MANHATTAN® Inkjet Cartridges offer affordable replacement solutions without sacrificing performance. MANHATTAN Inkjet Cartridges deliver quality imaging, reliability and value when compared with more expensive OEM cartridges.